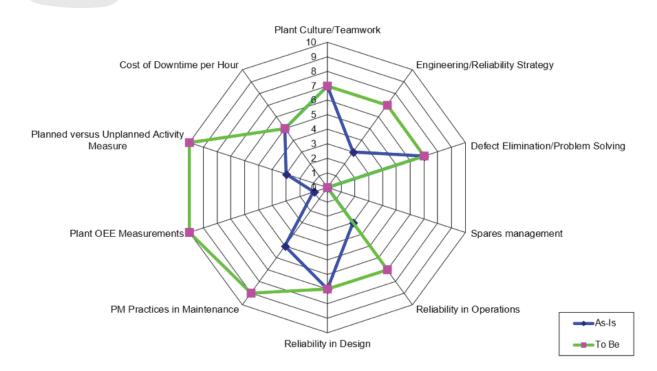

### Solution

The company wanted to understand how they could identify the 'quick wins' needed to get performance back on track and to start eliminating defects along with ensuring a program is implemented for longer term sustainable asset management. It was agreed the first step was to perform a Reliability Maturity Assessment on an agreed defined list of target areas and determine what gaps currently existed between current and future desired state. The Target areas agreed for the reliability maturity assessment:

- Plant Culture
- Engineering Strategy
- Defect Elimination
- Spares Parts Management
- Reliability in Operations
- Reliability in Design
- Maintenance Practices

The assessment was performed over 2 days and combined site and work area visits along with a timetable of selected interviews.

#### Results

With the assessment complete and the gaps from current state to future desired state identified, a project plan was developed to address the key recommendations from the study